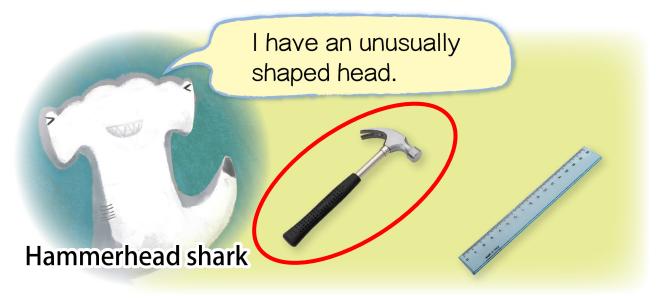

Whiskers is finding his way to the Coral Maze. Can you help him get there?

What is your favourite marine animal? Share this with your classmates.

Free answers.

Two animal friends in the story used their special abilities to help Whiskers escape from danger. Please circle the items below that are similar to the marine animals' unique body features.