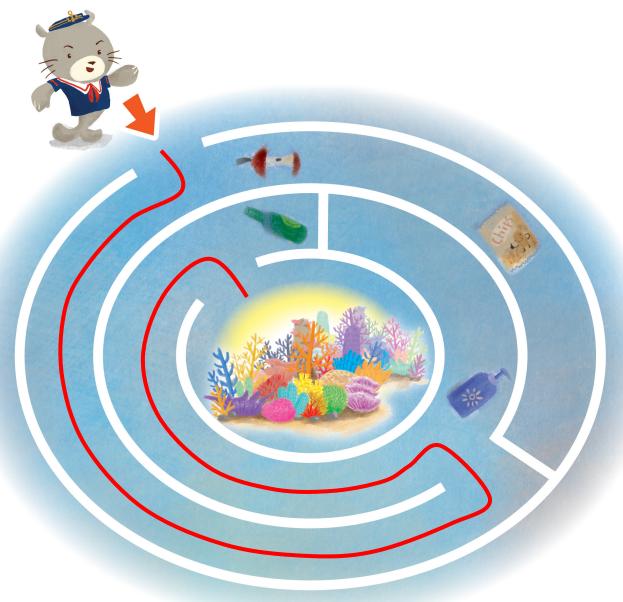

Whiskers is finding his way to the Coral Maze. Can you help him get there?

What is your favourite marine animal? Share this with your classmates.

Free answers.

Two animal friends in the story used their special abilities to help Whiskers escape from danger. Please circle the items below that are similar to the marine animals' unique body features.