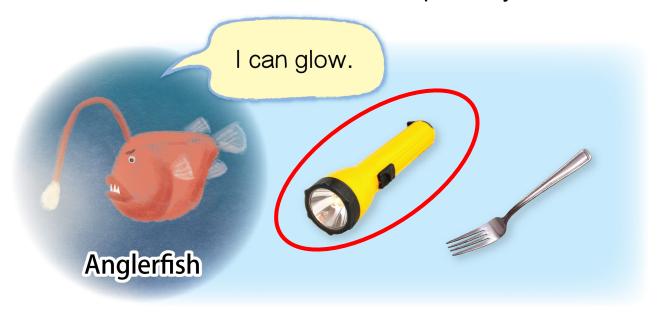

Whiskers is finding his way to the Coral Maze. Can you help him get there?

What is your favourite marine animal? Share this with your classmates.

Free answers.

Two animal friends in the story used their special abilities to help Whiskers escape from danger. Please circle the items below that are similar to the marine animals' unique body features.