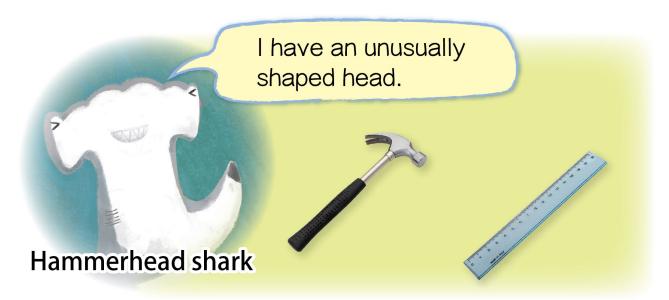

Whiskers is finding his way to the Coral Maze. Can you help him get there?

What is your favourite marine animal? Share this with your classmates.

Two animal friends in the story used their special abilities to help Whiskers escape from danger. Please circle the items below that are similar to the marine animals' unique body features.