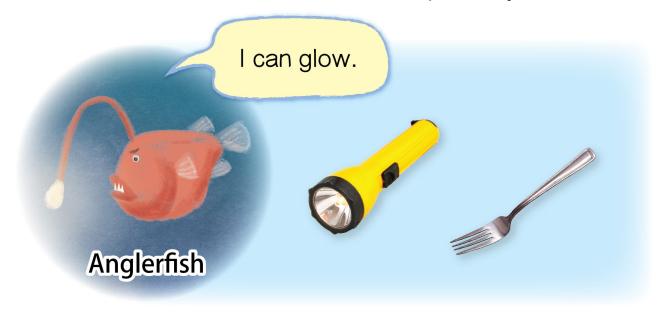

Whiskers is finding his way to the Coral Maze. Can you help him get there?

What is your favourite marine animal? Share this with your classmates.

Two animal friends in the story used their special abilities to help Whiskers escape from danger. Please circle the items below that are similar to the marine animals' unique body features.