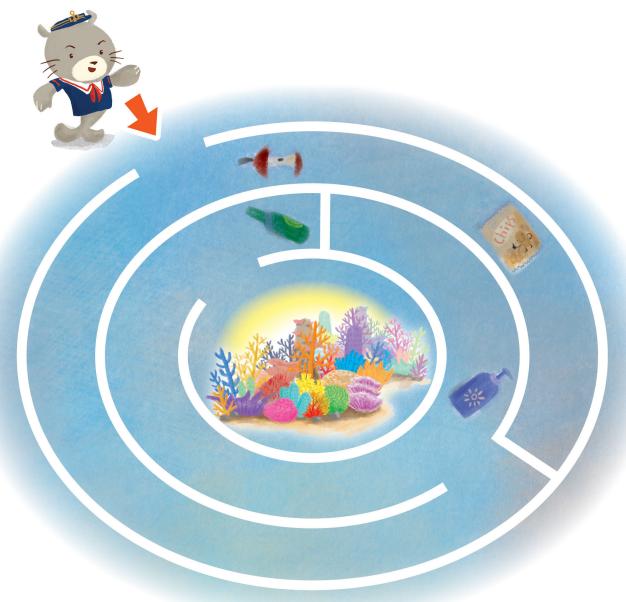

Whiskers is finding his way to the Coral Maze. Can you help him get there?

What is your favourite marine animal? Share this with your classmates.

Two animal friends in the story used their special abilities to help Whiskers escape from danger. Please circle the items below that are similar to the marine animals' unique body features.