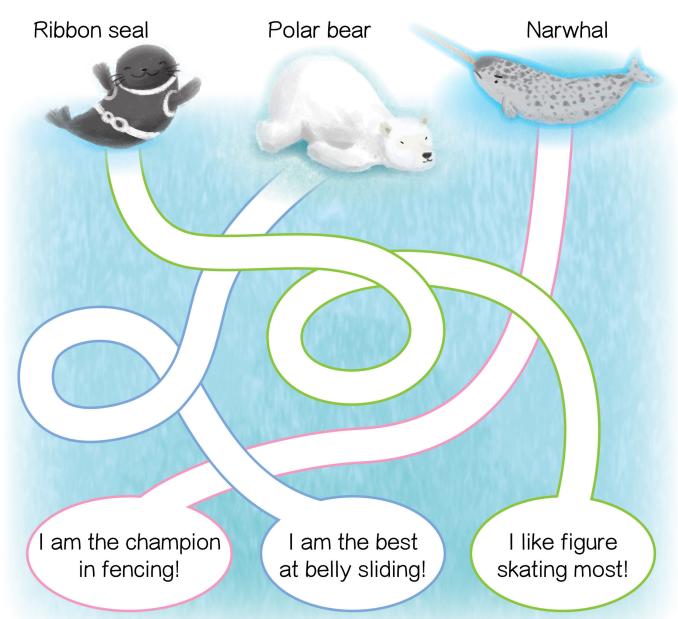

Name: \_\_\_\_\_ Class: \_\_\_\_\_

Find the match: Which competition do you think each of the polar animals below is best suited to participate in at the Polar Sports Challenge? Follow the routes to find the answers.