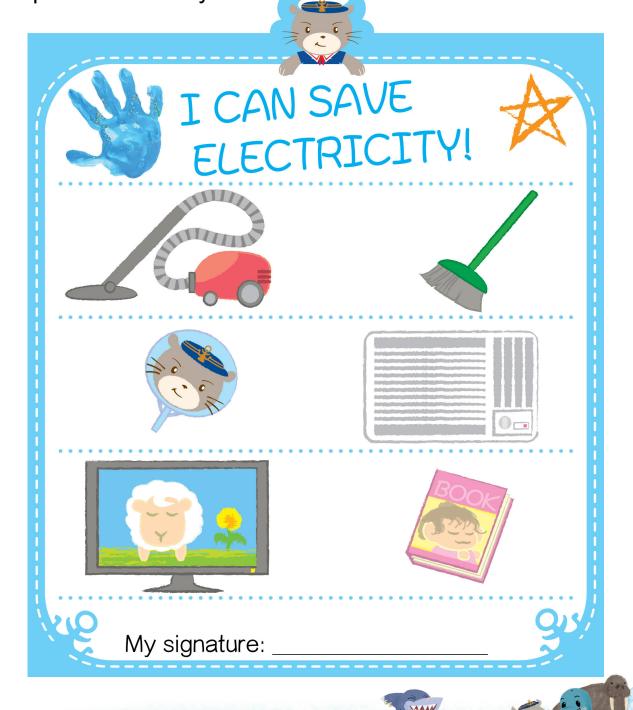

Compare the objects below and circle the one that can save electricity. Sign your name on the line to pledge that you will help save electricity.