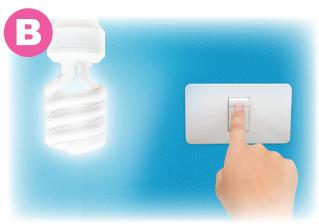

Switch off lights that are not in use

Turn off the TV when it is not in use

Set the air conditioner temperature to around 25.5 °C

The ways to save electricity are\_\_\_\_, and\_\_\_\_.

| Name: | Class: |
|-------|--------|
|       |        |