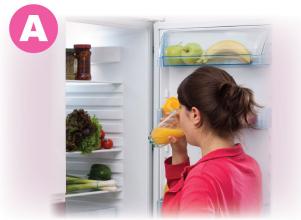

## Whiskers & Friends: Polar Sports Challenge

Name: \_\_\_\_\_ Class: \_\_\_\_\_

Which of the following pictures show ways to save electricity? Write the correct letters in the blanks below.

Keep the fridge door open for a long time